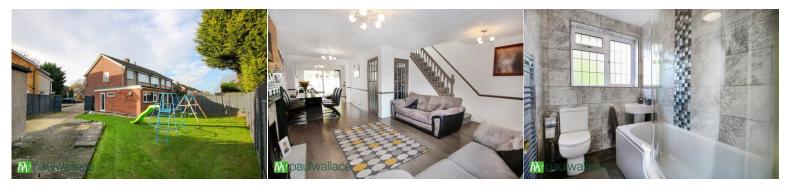

# **Corner Plot Rear Garden**

Laid to lawn, off street parking.

# **Lounge/ Diner**

Window to front, stairs to first floor, two radiators, attractive fireplace, dado rail, two radiators, opening to:

# Attractive Bathroom/ W.C

Window to rear, low flush w.c, pedestal wash hand basin, panel enclosed bath, fully tiled walls, heated towel rail.