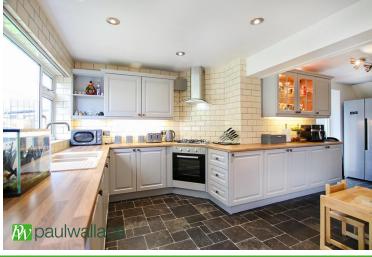

#### Kitchen

Window to rear and door opening to side, fitted with a range of wall and base units with roll top work surfaces over incorporating a single drainer one and half bowl sink unit with mixer tap, built in oven and hob with extractor hood, extensive tiled splash backs, inset lighting, tiled floor.