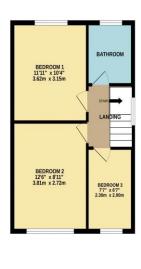

# **First Floor Landing**

Bedroom One

## **Bedroom One**

Window to front, radiator.

## **Bedroom Two**

Window to rear, radiator.

## **Bedroom Three**

Window to front, radiator.

# Attractive Bathroom/ W.C

Window to rear, low flush w.c, pedestal wash hand basin, panel enclosed bath, fully tiled walls, heated towel rail.