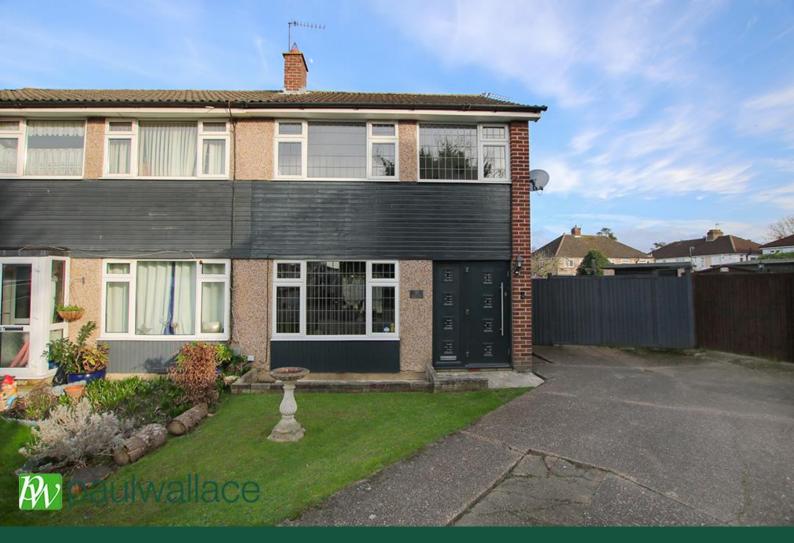

Windsor Close, West Cheshunt | EN7 5LW

WELL PRESENTED THREE BEDROOM SEMI DETACHED HOUSE WITH CORNER PLOT REAR GARDEN lounge/ diner, sitting area, ATTRACTIVE KITCHEN, ground floor cloakroom, ATTRACTIVE BATHROOM, garden and parking. Excellent local schools MUST BE VIEWED

# **Exterior**

### **Front Garden**

Laid to lawn.

## **Shared Driveway**

With double gates leading to:

# **Corner Plot Rear Garden**

Laid to lawn, off street parking.