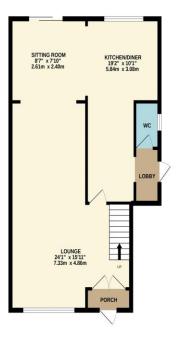

# **Lounge/ Diner**

Window to front, stairs to first floor, two radiators, attractive fireplace, dado rail, two radiators, opening to:

## Sitting Area

Patio doors at rear opening to garden, open to:

#### Kitchen

Window to rear and door opening to side, fitted with a range of wall and base units with roll top work surfaces over incorporating a single drainer one and half bowl sink unit with mixer tap, built in oven and hob with extractor hood, extensive tiled splash backs, inset lighting, tiled floor.

## **Ground Floor Cloakroom**

Window to side, low flush w.c, sink unit, fully tiled walls.