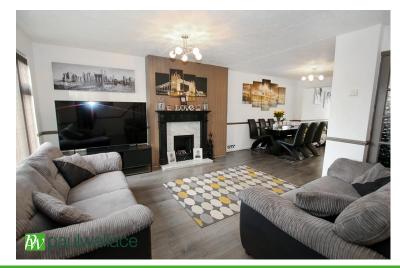

# **Lounge/ Diner**

Window to front, stairs to first floor, two radiators, attractive fireplace, dado rail, two radiators, opening to:

## Sitting Area

Patio doors at rear opening to garden, open to: